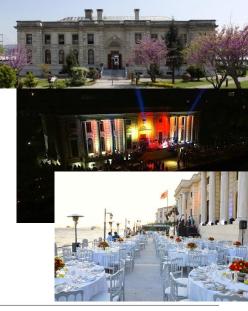

#### **GALA DINNER AT FERIYE PALACE**

#Believe InSmall

| Date:           | Today, 19:30 – 23:30                                                             |       |  |
|-----------------|----------------------------------------------------------------------------------|-------|--|
| Venue:          | Feriye Palace, Yıldız Mahallesi, Çırağan Caddesi<br>No:44 34347 Ortaköy/İstanbul |       |  |
|                 |                                                                                  |       |  |
| Transportation: | Buses will leave from the Titanic Downtown<br>Beyoğlu hotel at 18:30             |       |  |
|                 |                                                                                  |       |  |
|                 | Return trip:                                                                     | 22:30 |  |
|                 |                                                                                  | 23:00 |  |
|                 |                                                                                  | 23:30 |  |
| Dress code:     | Semi-formal                                                                      |       |  |
|                 |                                                                                  |       |  |
|                 |                                                                                  |       |  |