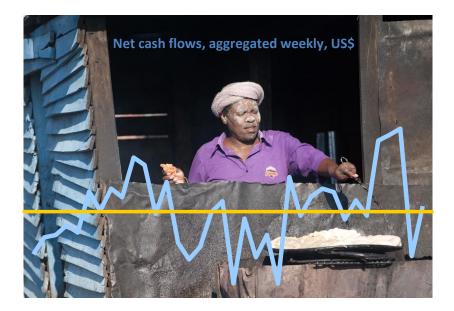

# **Making Ends Meet**

$$(1 + e_{4})\left[\frac{D}{Dt}\overline{w'^{l}(\frac{T}{T})^{2}} + \overline{w'^{s}(\frac{T}{T})^{2}}\nabla_{x}\overline{u}^{l} - \alpha\overline{(\frac{T}{T})^{3}}g^{ls}\left(\nabla_{x}\overline{\Phi} + \frac{D\overline{u}_{x}}{Dt}\right)\right] - 2f(t)\overline{w'^{l}(\frac{T}{T})^{2}} - 2\overline{w'^{l}w'^{s}}\frac{T'}{T}D_{x}$$