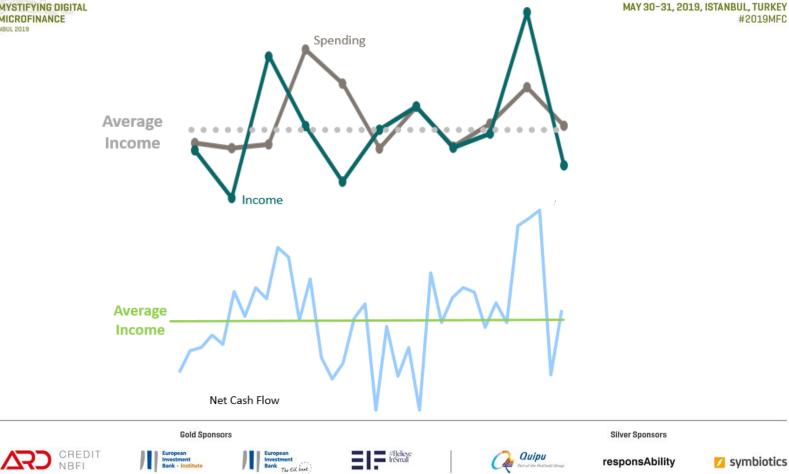

# **Making Ends Meet**

$$(1 + e_{4})\left[\frac{D}{Dt}\overline{w'^{l}(\frac{T}{T})^{2}} + \overline{w'^{s}(\frac{T}{T})^{2}}\nabla_{x}\overline{u}^{l} - \alpha\overline{(\frac{T}{T})^{3}}g^{ls}\left(\nabla_{x}\overline{\Phi} + \frac{D\overline{u}_{x}}{Dt}\right)\right] - 2f(t)\overline{w'^{l}(\frac{T}{T})^{2}} - 2\overline{w'^{l}w'^{s}}\frac{T'}{T}D_{x}$$